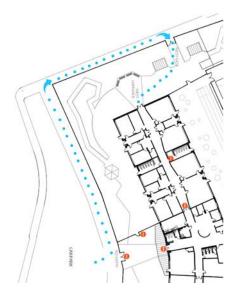

Take the second turning on the left and park in front of the building

Once you are in the car park with the building in front of you, follow the path behind the wooden fencing to the left and around the side of the building.

The WeST main entrance door is at the end of the building.