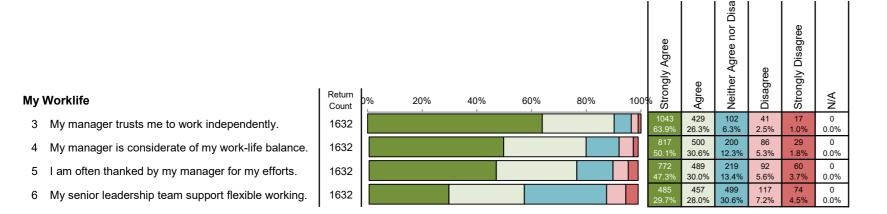

WeST Staff Survey 2025 Survey:

All Respondents Report By:

Difference from: All Respondents

Ext. Benchmark: 25,968 staff members from 227 schools within the 'All Data' QDP national benchmark.

Report style: Combined Graphical, Rated, Questionnaire order