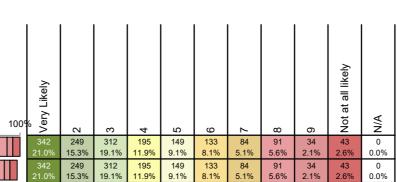

Survey: WeST Staff Survey 2025

22 How likely are you to recommend Westcountry Sc...

Report By: All Respondents

Difference from: All Respondents

Ext. Benchmark: 25,968 staff members from 227 schools within the 'All Data' QDP national benchmark.

Count

1632

Summary

40%

60%

80%

Report style: Combined Graphical, Rated, Questionnaire order

Filtered by: All Respondents