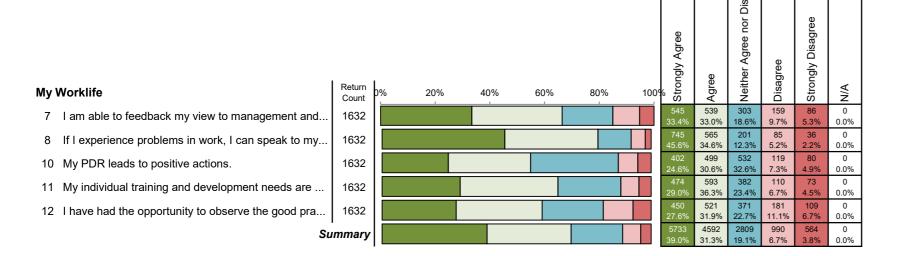

WeST Staff Survey 2025 Survey:

All Respondents Report By:

Difference from: All Respondents

Ext. Benchmark: 25,968 staff members from 227 schools within the 'All Data' QDP national benchmark.

Report style: Combined Graphical, Rated, Questionnaire order