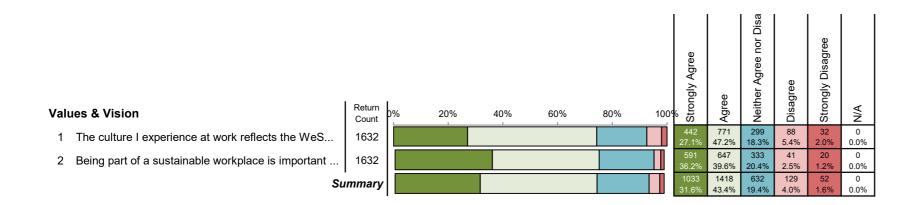

Survey: WeST Staff Survey 2025

Report By: All Respondents

Difference from: All Respondents

Ext. Benchmark: 25,968 staff members from 227 schools within the 'All Data' QDP national benchmark.

Report style: Combined Graphical, Rated, Questionnaire order

Filtered by: All Respondents

Respondents: 1,632

| External Benchmark |
|--------------------|
|                    |
|                    |
|                    |
|                    |

| Rating | Difference | S Agree% | Distance Travelled | Quartile | External Benchmark |
|--------|------------|----------|--------------------|----------|--------------------|
| 75     |            | 90       |                    |          |                    |
| 61     |            | 81       |                    | Α        | +25                |
| 56     |            | 77       |                    | C        | +3                 |
| 36     |            | 58       |                    | D        | -19                |