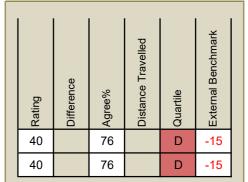

Filtered by: All Respondents

Respondents: 1,632

**School Specific** 

| 0h Rating | Difference | Agree% | Distance Travelled | O Quartile | င်္က External Benchmark |  |
|-----------|------------|--------|--------------------|------------|-------------------------|--|
| 40        |            | 66     |                    | C          | -3                      |  |
| 58        |            | 80     |                    | В          | +5<br>-7                |  |
| 31        |            | 55     |                    | С          | -7                      |  |
| 39        |            | 65     |                    | С          | -1                      |  |
| 31        |            | 59     |                    |            |                         |  |
| 47        |            | 70     |                    | С          | =                       |  |