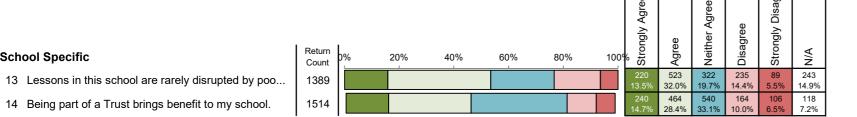

Filtered by: All Respondents

Respondents: 1,632

**School Specific** 

| 0h Rating | Difference | Agree% | Distance Travelled | O Quartile | င်္က External Benchmark |  |
|-----------|------------|--------|--------------------|------------|-------------------------|--|
| 40        |            | 66     |                    | C          | -3                      |  |
| 58        |            | 80     |                    | В          | +5<br>-7                |  |
| 31        |            | 55     |                    | С          | -7                      |  |
| 39        |            | 65     |                    | С          | -1                      |  |
| 31        |            | 59     |                    |            |                         |  |
| 47        |            | 70     |                    | С          | =                       |  |