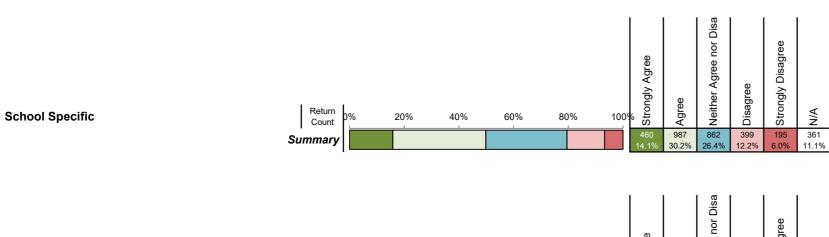

Filtered by: All Respondents

Respondents: 1,632

**School Specific** 

| 0h Rating | Difference | Agree% | Distance Travelled | O Quartile | င်္က External Benchmark |  |
|-----------|------------|--------|--------------------|------------|-------------------------|--|
| 40        |            | 66     |                    | C          | -3                      |  |
| 58        |            | 80     |                    | В          | +5<br>-7                |  |
| 31        |            | 55     |                    | С          | -7                      |  |
| 39        |            | 65     |                    | С          | -1                      |  |
| 31        |            | 59     |                    |            |                         |  |
| 47        |            | 70     |                    | С          | =                       |  |