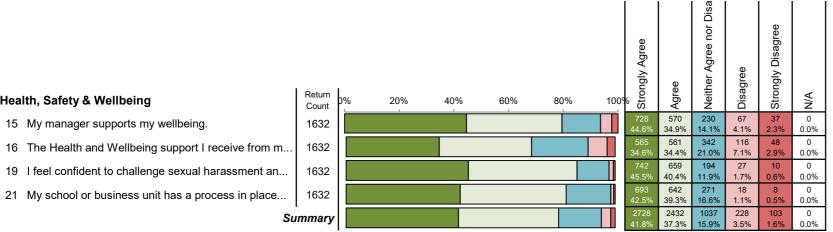

Filtered by: All Respondents

Respondents: 1,632

Health, Safety & Wellbeing

| Rating | Difference | Agree% | Distance Travelled | Ouartile | External Benchmark |
|--------|------------|--------|--------------------|----------|--------------------|
| 19     |            | 50     |                    | С        | +4                 |